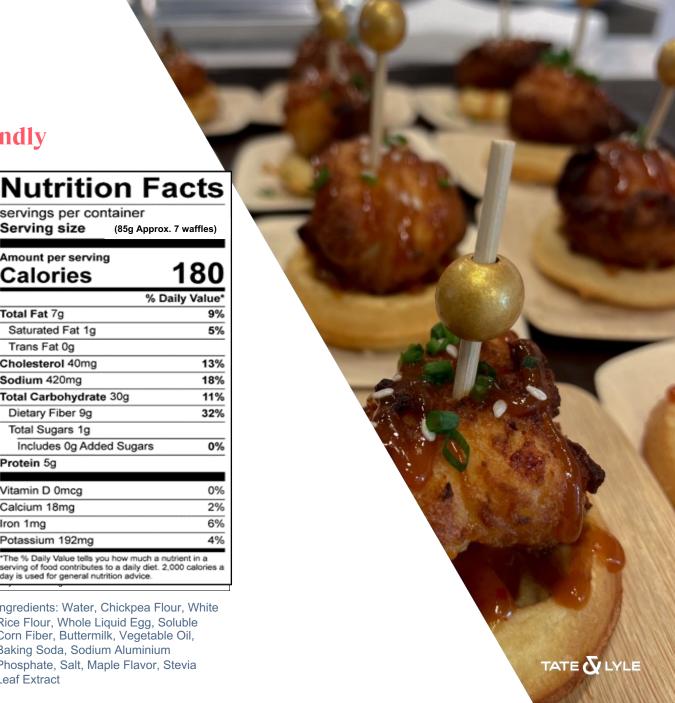

| Nutrition Fa                                                | acts        |
|-------------------------------------------------------------|-------------|
| servings per container Serving size (85g Approx. 7 waffles) |             |
| Amount per serving Calories                                 | 180         |
|                                                             | aily Value* |
| Total Fat 7g                                                | 9%          |
| Saturated Fat 1g                                            | 5%          |
| Trans Fat 0g                                                |             |
| Cholesterol 40mg                                            | 13%         |
| Sodium 420mg                                                | 18%         |
| Total Carbohydrate 30g                                      | 11%         |
| Dietary Fiber 9g                                            | 32%         |
| Total Sugars 1g                                             |             |
| Includes 0g Added Sugars                                    | 0%          |
| Protein 5g                                                  |             |
| Vitamin D 0mcg                                              | 0%          |
| Calcium 18mg                                                | 2%          |
| Iron 1mg                                                    | 6%          |
|                                                             | 4%          |

Ingredients: Water, Chickpea Flour, White Rice Flour, Whole Liquid Egg, Soluble Corn Fiber, Buttermilk, Vegetable Oil, Baking Soda, Sodium Aluminium Phosphate, Salt, Maple Flavor, Stevia Leaf Extract