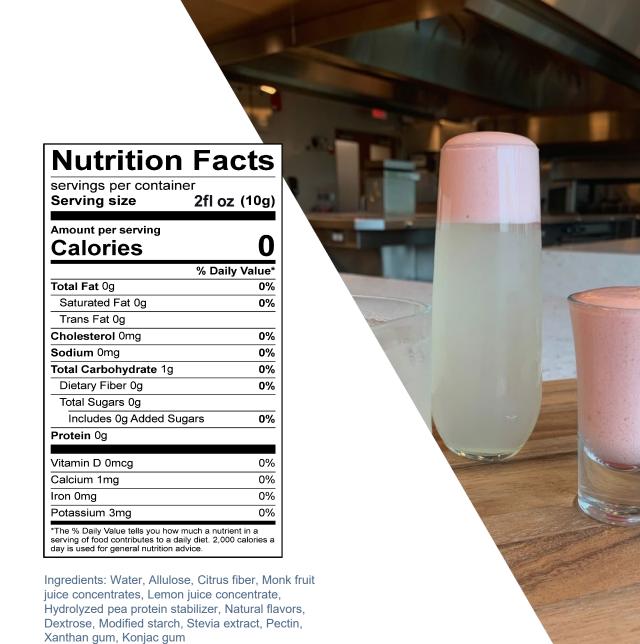

## **Peach Flavored Juice Foam**

## No Sugar Added

## **Featuring:**

- DOLCIA PRIMA® Allulose
- PUREFRUIT<sup>™</sup> Monk Fruit Juice Concentrate
- TASTEVA SOL® Stevia Sweetener
- TASTEVA M<sup>®</sup> Stevia Sweetener

## **Benefits:**

- Soft and light aerated foam for topping off your favorite beverages
- Zero calorie juice-based foam with <1% dairy content. Lactose free.</li> Contains 18% juice.
- The combination of TASTEVA® Sol and TASTEVA® M Stevia Sweeteners provide clean, premium taste with very high solubility allowing for ease of use in beverage concentrates
- DOLCIA PRIMA® Allulose and PUREFRUIT™ Monk Fruit Juice Concentrate provide a rounded sugar like sweetness and while complimenting the fruity peach flavor