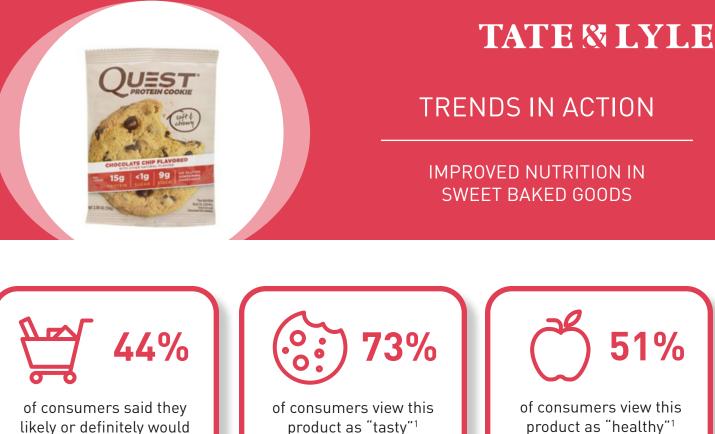

buy this product<sup>1</sup>

Compared to 40% for the overall category\*

Compared to 40% for the overall category\*

product as "healthy"<sup>1</sup>

Compared to 30% for the overall category\*

\*Sweet biscuits/cookies category, USA SOURCE: 1) Mintel Purchase Intelligence PHOTO: Mintel GNPD

"This product combines added nutrition from protein and fiber with elements such as reduced sugar and gluten-free to create a cookie specifically for health and diet conscious consumers. This cookie shows how even an improved nutritional profile can appeal to a broad consumer base beyond just a targeted niche."